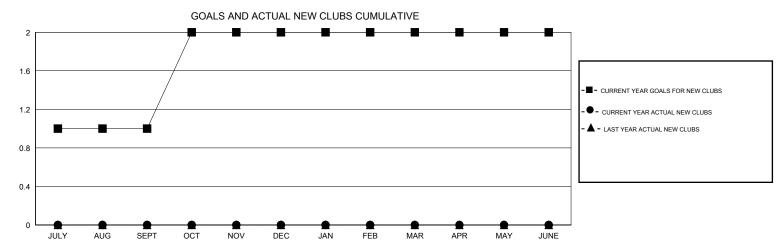

## **LOCATION OREGON**

 $\mathsf{GMT}\;\mathsf{CA}\;1$ 

|                       |                  | Clubs     |                  |                  | Members               |                    |                                     |                    |                  |  |
|-----------------------|------------------|-----------|------------------|------------------|-----------------------|--------------------|-------------------------------------|--------------------|------------------|--|
| RESULTS FOR 2016-2017 |                  |           |                  |                  | RESULTS FOR 2016-2017 |                    |                                     |                    |                  |  |
| QUARTER               | NEW CLUB<br>GOAL | NEW CLUBS | DROPPED<br>CLUBS | NET<br>GAIN/LOSS | QUARTER               | NEW MEMBER<br>GOAL | CHARTER AND<br>NEW MEMBERS<br>ADDED | DROPPED<br>MEMBERS | NET<br>GAIN/LOSS |  |
| JULY/AUG/SEPT         | 1                | 0         | 0                | 0                | JULY/AUG/SEPT         | 59                 | 14                                  | 55                 | -41              |  |
| OCT/NOV/DEC           | 1                | 0         | 0                | 0                | OCT/NOV/DEC           | 59                 | 0                                   | 0                  | 0                |  |
| JAN/FEB/MAR           | 0                | 0         | 0                | 0                | JAN/FEB/MAR           | 38                 | 0                                   | 0                  | 0                |  |
| APR/MAY/JUNE          | 0                | 0         | 0                | 0                | APR/MAY/JUNE          | 38                 | 0                                   | 0                  | 0                |  |