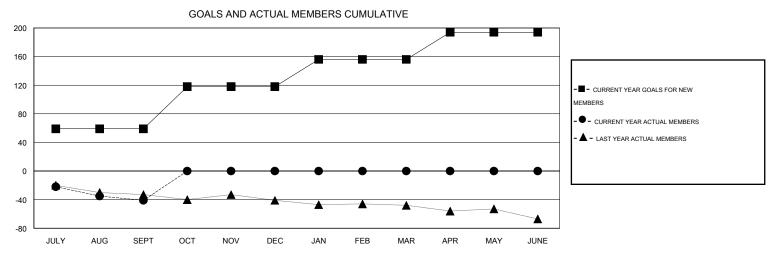

## **LOCATION OREGON**

 $\mathsf{GMT}\;\mathsf{CA}\;1$ 

|                       |                  | Clubs     |                  |                  | Members               |                    |                                     |                    |                  |  |
|-----------------------|------------------|-----------|------------------|------------------|-----------------------|--------------------|-------------------------------------|--------------------|------------------|--|
| RESULTS FOR 2016-2017 |                  |           |                  |                  | RESULTS FOR 2016-2017 |                    |                                     |                    |                  |  |
| QUARTER               | NEW CLUB<br>GOAL | NEW CLUBS | DROPPED<br>CLUBS | NET<br>GAIN/LOSS | QUARTER               | NEW MEMBER<br>GOAL | CHARTER AND<br>NEW MEMBERS<br>ADDED | DROPPED<br>MEMBERS | NET<br>GAIN/LOSS |  |
| JULY/AUG/SEPT         | 1                | 0         | 0                | 0                | JULY/AUG/SEPT         | 59                 | 14                                  | 55                 | -41              |  |
| OCT/NOV/DEC           | 1                | 0         | 0                | 0                | OCT/NOV/DEC           | 59                 | 0                                   | 0                  | 0                |  |
| JAN/FEB/MAR           | 0                | 0         | 0                | 0                | JAN/FEB/MAR           | 38                 | 0                                   | 0                  | 0                |  |
| APR/MAY/JUNE          | 0                | 0         | 0                | 0                | APR/MAY/JUNE          | 38                 | 0                                   | 0                  | 0                |  |